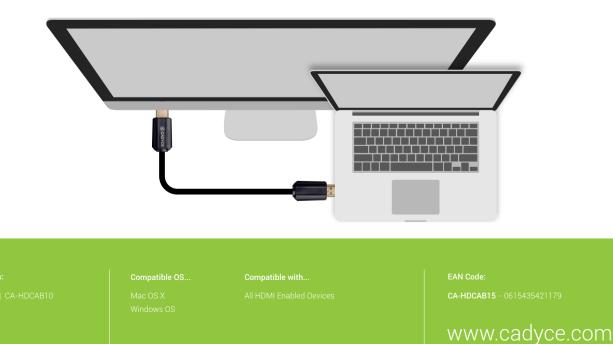

## CA-HDCAB15 High Speed HDMI<sup>®</sup> Cable with Ethernet (15M)

Share and enjoy your favorite movies from PC or laptop to big screen. The Cadyce HDMI<sup>®</sup> Cable gives you incredible picture quality and sound.

## **Application:**

Cadyce is a registered trademark. All other trademarks belong to their respective proprietors. Copyright ©, All rights reserved.