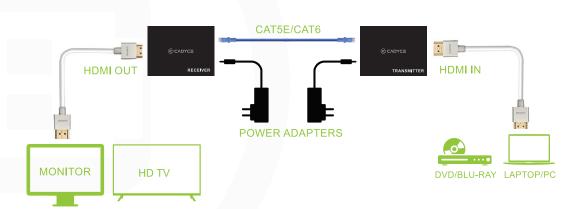

## CA-HDX50 HDMI Extender Over Ethernet (50m)

Cadyce CA- HDX50 extends your HDMI signal with Full HD resolution over CAT5e or CAT6 Ethernet cable up to transmission distance of 50 meters.

## **Features**

- Max Resolution 1080P@60Hz (Full HD)
- HDMI version HDMI1.4
- Works with all CAT5/CAT5e/CAT6/ CAT6a/CAT7 types of cables
- Maximum Ethernet Cable length Supported - 50m
- Gain Adjustment for various lengths(30/40/50m)