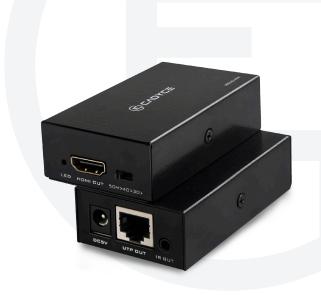

## CA-HDX50 HDMI Extender Over Ethernet (50m)

Cadyce CA- HDX50 extends your HDMI signal with Full HD resolution over CAT5e or CAT6 Ethernet cable up to transmission distance of 50 meters.

## **Features**

- Max Resolution 1080P@60Hz (Full HD)
- HDMI version HDMI1.4
- Works with all CAT5/CAT5e/CAT6/ CAT6a/CAT7 types of cables
- Maximum Ethernet Cable length Supported - 50m
- Gain Adjustment for various lengths(30/40/50m)

## Specifications

| Items                         | Description                    |
|-------------------------------|--------------------------------|
| Max HDMI Resolution Supported | Full HD, 1080p@60Hz            |
| HDCP Compliance               | HDCP 1.3                       |
| Max Cable Length Supported    | 50m                            |
| Product Size (L x W x H)      | 81 x 47 x 22mm                 |
| Operating Temperature         | 0°C to 70°C                    |
| Operating Humidity            | 10% ~ 85% RH (No Condensation) |
| Input Power                   | 5V DC, 1A                      |
| Certifications                | CE, FCC                        |
|                               | •                              |