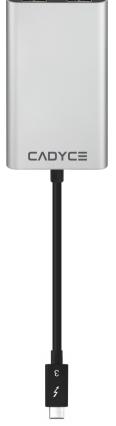

## Thunderbolt™ 3 to Dual **HDMI** Adapter

Cadyce CA-T3HD allows you to add two 4K HDMI monitors to your Mac or computer having Thunderbolt™ 3 port.

- · Connects two 4K HDMI displays via Thunderbolt™ 3
- Max 40Gbps Bandwidth
- USB Bus Powered (15W)
- Plug and Play
- Mac OS and Windows compatible

## **Description:**

| ITEMS                  | DESCRIPTION                                                                                        |
|------------------------|----------------------------------------------------------------------------------------------------|
| Input                  | Thunderbolt™ 3 Male x 1                                                                            |
| Output                 | HDMI Female x 2                                                                                    |
| HDMI Version           | HDMI 2.0                                                                                           |
| Max Resolution         | Single Display - 4K x 2K @ 60Hz<br>(3840 x 2160)<br>Dual Display - 4K x 2K @ 30Hz<br>(3840 x 2160) |
| Max Data Transfer Rate | 40Gbps                                                                                             |
| Power Supply           | USB Bus Powered (15W)                                                                              |
| Dimensions             | 110 x 56 x 16 mm                                                                                   |
| Operating Temperature  | 0°C to 45°C                                                                                        |
| Operating Humidity     | 10% to 90% RH<br>(no condensation)                                                                 |
| Storage Temperature    | -10°C to + 70°C                                                                                    |
| Storage Humidity       | 10% to 90% RH<br>(no condensation)                                                                 |
| Certifications         | FCC CE                                                                                             |
|                        |                                                                                                    |