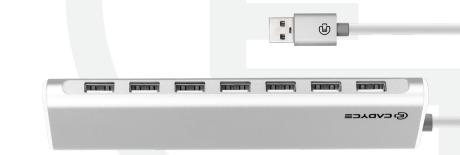

## CA-U10H USB 2.0 10-Port Hub

USB 2.0 10-Port Hub (CA-U10H) allows you to add multiple high performance USB 2.0 peripheral devices to your PC.