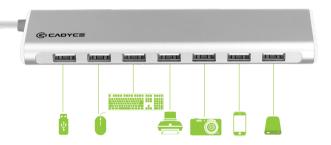

## CA-U10H USB 2.0 10-Port Hub

USB 2.0 10-Port Hub (CA-U10H) allows you to add multiple high performance USB 2.0 peripheral devices to your PC.